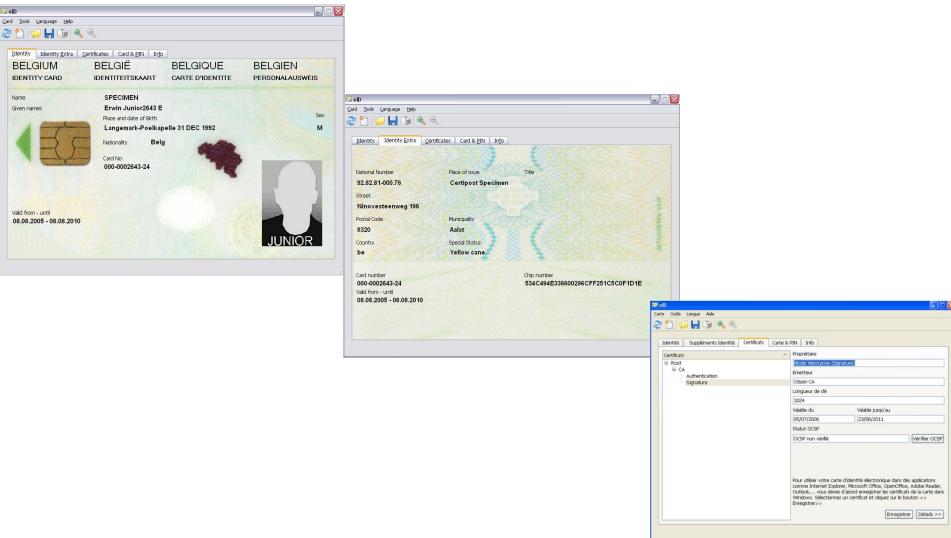

Mijn Police-on-Web
- » Mijn elektronische handtekening
- › Het e-loket van mijn gemeente.
- k heb een vraag of een suggestie

#### Populairste diensten

- Tax-on-Web
- Huurcalculator
- Raitime
- › Public Search, KBO en Handelsregister



Dit is siechts een selectie van de diensten die de overheid terbeschikking steit. Voor een volledig overzicht, surfinaar www.belgium.be/hi/online\_dienst/



# http://eid.belgium.be



🖪 Drawing1 - ...

7 3 Microsof... ▼

New Micros...

💕 eID - Mozilla...

eID



TED14883-e.

🎁 start

*(*€ (**6**) (**6**)

🕟 Quick\_instal...

a Window...

# http://map.eid.belgium.be



# **Quick Install**



1. Install the eID software



2. Connect the card reader to the computer



3. Consult your data



# eID Middleware Reading of the data - Certificates - Card & PIN



# https://mondossier.rrn.fgov.be



### www.checkdoc.be

A website to verify whether Belgian identity documents are valid or not:

passport

- identity card
- residence permit with chip
- Registration the first time



**CHECKDO** 

DE NL FR EN

**FAST CHECK** 

BASIC CHECK

DOCUMENT SECURITIES

**UTIL LINKS** 

DOC STOP





# **Fiscality**











### eHealth







# Lots of MODULES at your disposal



### **MODULES**

### FAS:

Federal Authentication Service via eID

### e-LOKET:

■ Tool to allow municipalities to offer electronic services to its citizen in a secure way

### e-DEPOT:

Service to allow notaries to faster register acts

### PersonService:

Webservice to allow fast query about physical persons in the public registers

### DIGIFLOW:

 User interface the Public Sector