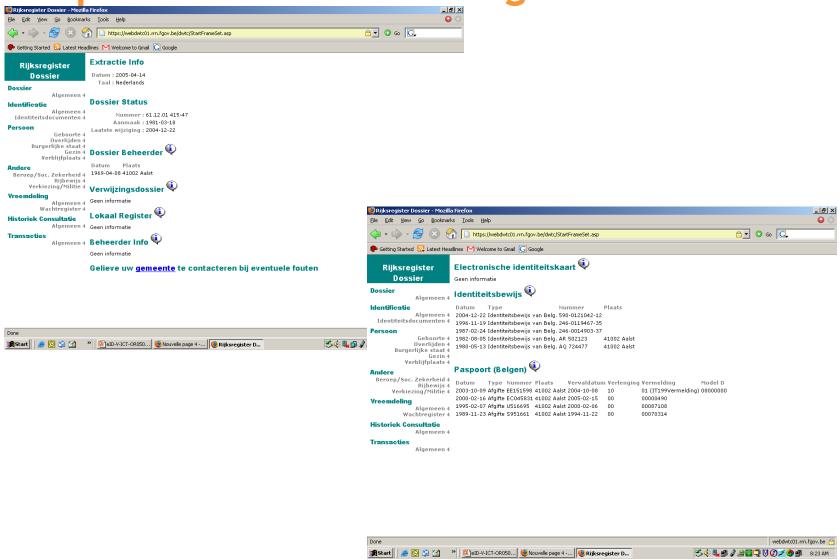

ische handtekening
- › Het e-loket van mijn gemeente.
- k heb een vraag of een suggestie

#### Populairste diensten

- Tax-on-Web
- Huurcalculator
- Raitime
- › Public Search, KBO en Handelsregister



Dit is siechts een selectie van de diensten die de overheid terbeschikking steit. Voor een volledig overzicht, surfinaar www.belgium.be/hi/online\_dienst/



# http://eid.belgium.be



🖪 Drawing1 - ...

7 3 Microsof... ▼

New Micros...

💕 eID - Mozilla...

eID



TED14883-e.

🎁 start

*(*€ (**6**) (**6**)

🕟 Quick\_instal...

a Window...

# http://map.eid.belgium.be



# **Quick Install**



1. Install the eID software



2. Connect the card reader to the computer



3. Consult your data



# eID Middleware Reading of the data - Certificates - Card & PIN



# https://mondossier.rrn.fgov.be



### www.checkdoc.be

A website to verify whether Belgian identity documents are valid or not:

passport

- identity card
- residence permit with chip
- Registration the first time



**CHECKDO** 

DE NL FR EN

**FAST CHECK** 

BASIC CHECK

DOCUMENT SECURITIES

**UTIL LINKS** 

DOC STOP





# **Fiscality**











### eHealth







# Lots of MODULES at your disposal



### **MODULES**

### FAS:

Federal Authentication Service via eID

### e-LOKET:

■ Tool to allow municipalities to offer electronic services to its citizen in a secure way

### e-DEPOT:

Service to allow notaries to faster register acts

### PersonService:

Webservice to allow fast query about physical persons in the public registers

### DIGIFLOW:

 User interface the Public Sector uses to get access to the UMA (Unive