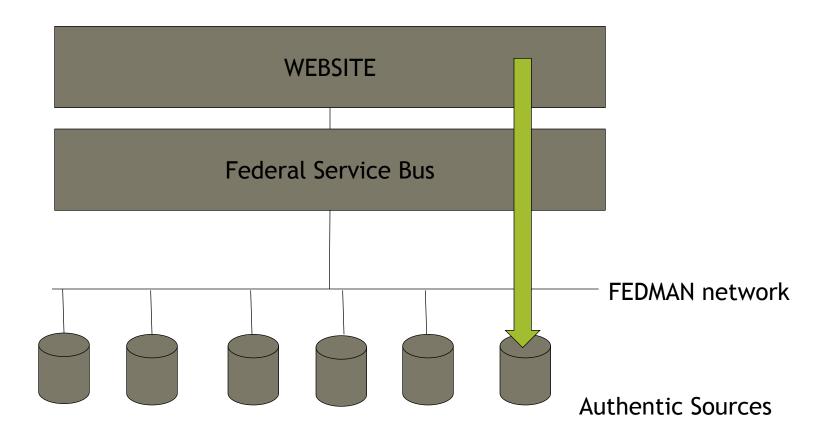

### www.checkdoc.be

A website to verify whether Belgian identity documents are valid or not:

passport

- identity card
- residence permit with chip
- Registration the first time

**CHECKDO** 

DE NL FR EN

**FAST CHECK** 