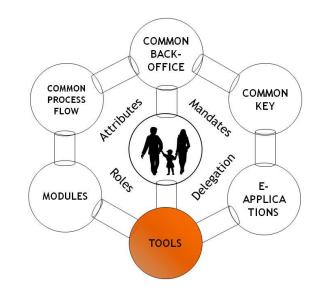

### One Common Back-Office

### Philosophy behind this model

- Layered model
- Open model
- Authentic sources
- Unified identification system for citizen and companies
  - Unique Key: generates link between all levels
- Public authorities keep control over their core product "identification of citizen"
- But leave the market free to develop the applications they need
  - Government supplies toolbox and developers kit