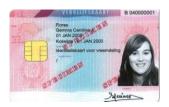

# ONE UNIQUE ELECTRONIC IDENTIFICATION KEY: THE eID

- One tool to:
  - e-Identify
  - e-Sign
- elD for:
  - Adults
  - Children
  - Foreign Residents

Usable & verifyable (from) abroad