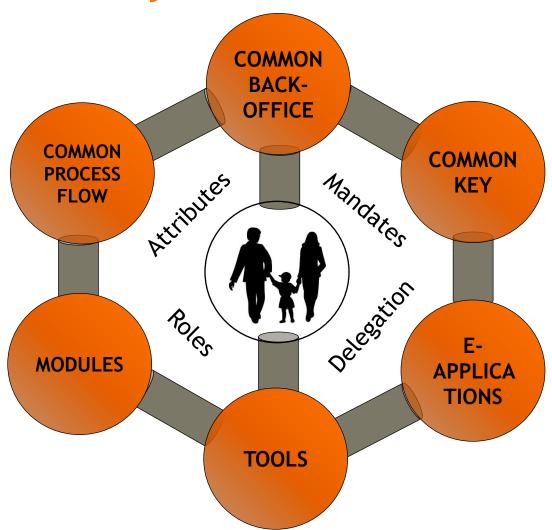

### One Common Back-Office

### Philosophy behind this model

- Layered model
- Open model
- Authentic sources
- Unified identification system for citizen and companies
  - Unique Key: generates link between all levels
- Public authorities keep control over their core product "identification of citizen"
- But leave the market free to develop the applications they need
  - Government supplies toolbox and developers kit

# ONE UNIQUE ELECTRONIC IDENTIFICATION KEY: THE eID

- One tool to:
  - e-Identify
  - e-Sign
- elD for:
  - Adults
  - Children
  - Foreign Residents

Usable & verifyable (from) abroad

### LOTS OF e-APPLICATIONS

# Lots of TOOLS at your disposal

# Lots of MODULES at your disposal