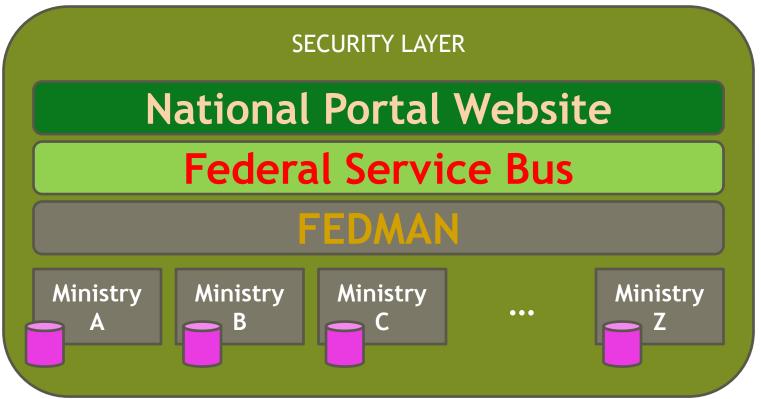

# Standard usage Standard Process Flows

# Standard approach

# **Ongoing developments**