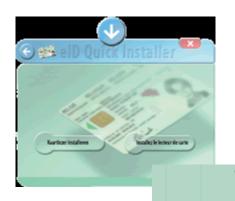

# **Quick Install**

1. Install the eID software

2. Connect the card reader to the computer

3. Consult your data