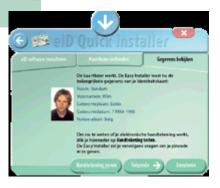

# **Quick Install**

1. Install the eID software

2. Connect the card reader to the computer

3. Consult your data

# eID Middleware Reading of the data - Certificates - Card & PIN