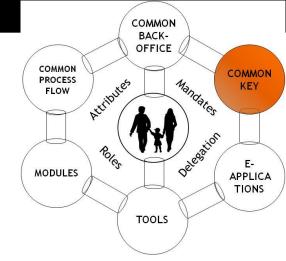

### One Common Back-Office

### Philosophy behind this model

- Layered model
- Open model
- Authentic sources
- Unified identification system for citizen and companies
  - Unique Key: generates link between all levels
- Public authorities keep control over their core product "identification of citizen"
- But leave the market free to develop the applications they need
  - Government supplies toolbox and developers kit